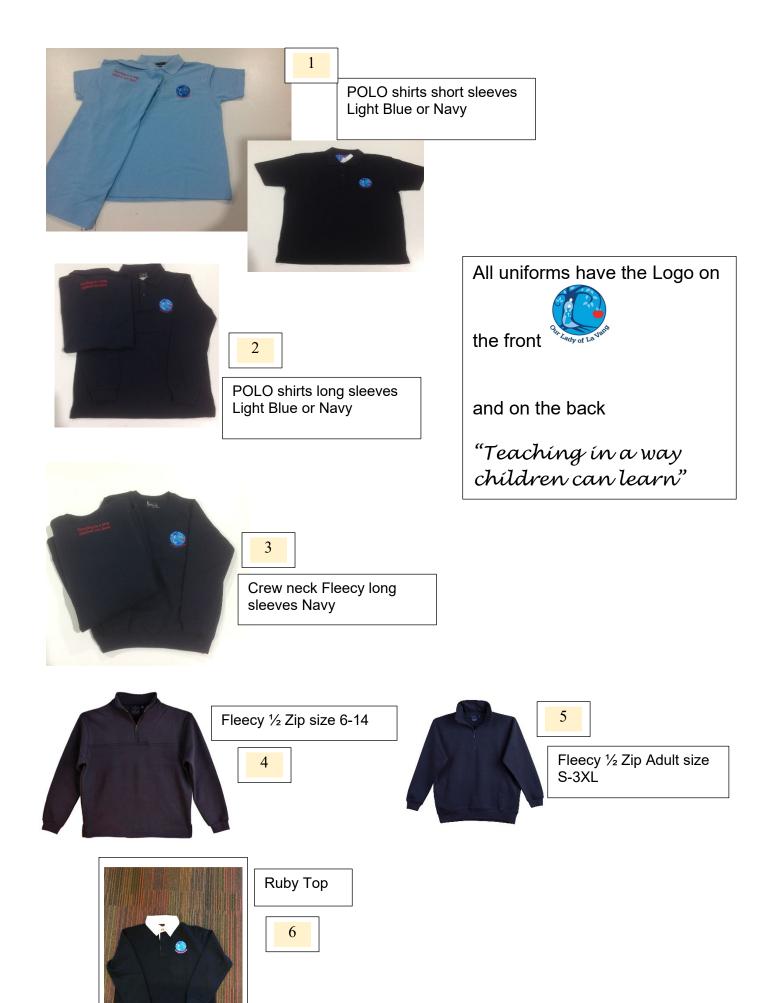

## **UNIFORM PRICE LIST - 2024**

All uniforms have school logo on the front, on the back "Teaching in a way children can learn" Supplied by Silver Fleece - Please place all orders and payment through the school office

| Picture | DESIGN                  | CODE                                    | SIZE    | COLOUR                    | PRICE   |
|---------|-------------------------|-----------------------------------------|---------|---------------------------|---------|
| 1       | POLO SS KIDS            | 2KP                                     | 2-14    | LT BLUE OR NAVY           | \$27.00 |
| 1       | POLO SS ADULTS          | 210                                     | S-5XL   | LT BLUE OR NAVY           | \$29.00 |
| 2       | POLO LS KIDS            | 2KPL                                    | 4-14    | LT BLUE OR NAVY           | \$30.00 |
| 2       | POLO LS ADULTS          | 210XL                                   | S-3XL   | LT BLUE OR NAVY           | \$34.00 |
| 3       | CREW NECK FLEECY KIDS   | 3KFS                                    | 4-14    | NAVY                      | \$39.00 |
| 3       | CREW NECK FLEECY ADULTS | 3FS                                     | S-5XL   | NAVY                      | \$43.00 |
| 4       | FLEECY 1/2 ZIP KIDS     | FL02K                                   | 6K-14K  | NAVY                      | \$39.00 |
| 5       | FLEECY 1/2 ZIP ADULTS   | FL02                                    | S-3XL   | NAVY                      | \$49.00 |
|         |                         |                                         | 4XL-5XL | NAVY                      | \$49.00 |
|         |                         |                                         |         |                           |         |
| 6       | RUGBY                   | 3KRG                                    | 4-14    | NAVY WITH WHITE<br>COLLAR | \$41.00 |
|         |                         | 3R                                      | S-5XL   | NAVY WITH WHITE<br>COLLAR | \$50.00 |
| no      | PANTS                   |                                         |         |                           |         |
| photo   | TRACKPANTS KIDS         | 7WUZP                                   | 2-14    | NAVY/WHITE                | \$28.00 |
| prioto  | TRACKPANTS ADULTS       | 7WUZP                                   | S-5XL   | NAVY/WHITE                | \$30.00 |
|         | SHORTS                  | 7 7 7 7 7 7 7 7 7 7 7 7 7 7 7 7 7 7 7 7 | 3 JAL   | IVAVI/ WITTE              | 755.55  |
|         | SHORTS - KIDS           | 7NPSS                                   | 4-14    | NAVY/WHITE                | \$19.00 |
|         | SHORTS - ADULTS         | 7NPSS                                   | S-5XL   | NAVY/WHITE                | \$21.00 |
|         | SKORT - GIRLS           | 7LPS3                                   | 4-14    | NAVY                      | \$20.00 |
|         | SKORT - LADIES          | 7LPS                                    | 8-22    | NAVY                      | \$22.00 |
|         |                         |                                         |         |                           |         |
|         |                         |                                         |         |                           |         |
|         |                         |                                         |         |                           |         |
|         |                         |                                         |         |                           |         |
|         |                         |                                         |         |                           |         |
|         |                         |                                         | 1       | 1                         | I       |